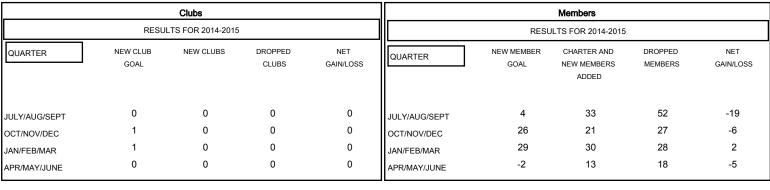

## GOALS AND ACTUAL NEW CLUBS CUMULATIVE

| - CURRENT YEAR GOALS FOR NEW |  |  |  |
|------------------------------|--|--|--|
| MEMBERS                      |  |  |  |

- CURRENT YEAR ACTUAL MEMBERS

| DROPPED CLUBS: 0 |     | 22 CLUBS OF 39 ADDED 1 OR MORE<br>NEW MEMBERS |
|------------------|-----|-----------------------------------------------|
| DROPPED MEMBERS  |     |                                               |
| DECEASED         | 14  | CLICK HERE FOR HEALTH                         |
| CLUB CANCELLED   | 0   | ASSESSMENT DATA                               |
| OTHER            | 111 |                                               |
| TOTAL            | 125 |                                               |