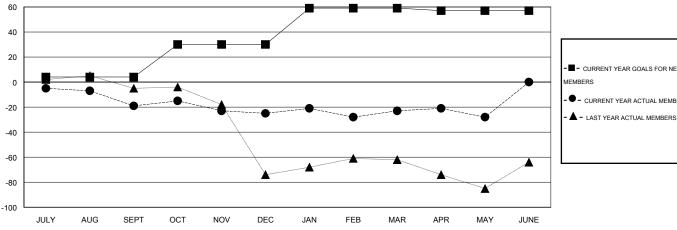

## GOALS AND ACTUAL NEW CLUBS CUMULATIVE

| - CURRENT YEAR GOALS FOR NEW |  |  |  |
|------------------------------|--|--|--|
| MEMBERS                      |  |  |  |

- CURRENT YEAR ACTUAL MEMBERS

| DROPPED CLUBS: 0 |     | 22 CLUBS OF 39 ADDED 1 OR MORE<br>NEW MEMBERS |
|------------------|-----|-----------------------------------------------|
| DROPPED MEMBERS  |     |                                               |
| DECEASED         | 14  | CLICK HERE FOR HEALTH                         |
| CLUB CANCELLED   | 0   | ASSESSMENT DATA                               |
| OTHER            | 111 |                                               |
| TOTAL            | 125 |                                               |